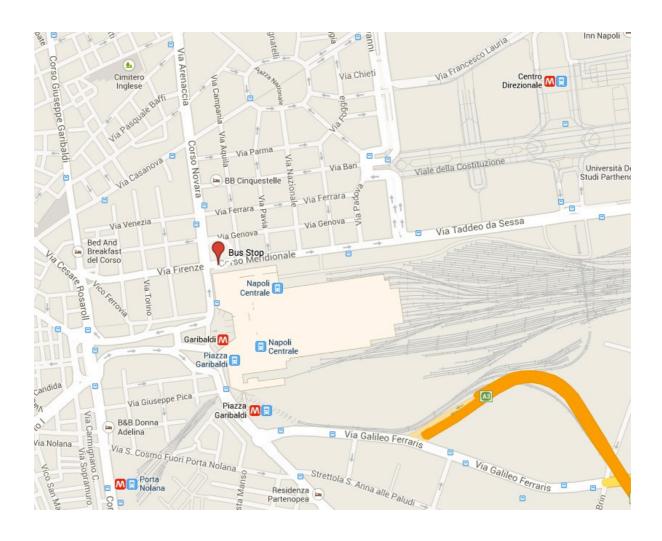

#### 11:10 AM - 12:10 PM - 1:00 PM

**Note:** reach by walk (about 5 min) the bus stop around the corner between Corso Novara (the big avenue you will find on the right getting out of the train station) and Corso Meridionale. The shuttle will stop on Corso Meridionale a few meters ahead (see the map below and at the following <a href="link">link</a>)