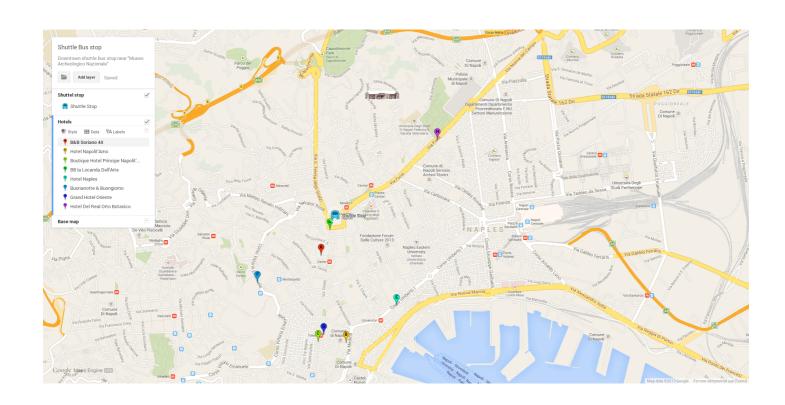

# 9:15 AM - 10:00 AM (plus 1 stop in front of Grand Hotel Capodimonte about 15 min later)

**Note:** take "Linea 1" of the subway and get out at stop "museo", than reach by walk (few minutes) the main entrance of the **Museo Archeologico**. The shuttle stop will be there (see also the map below and at this <u>link</u>)