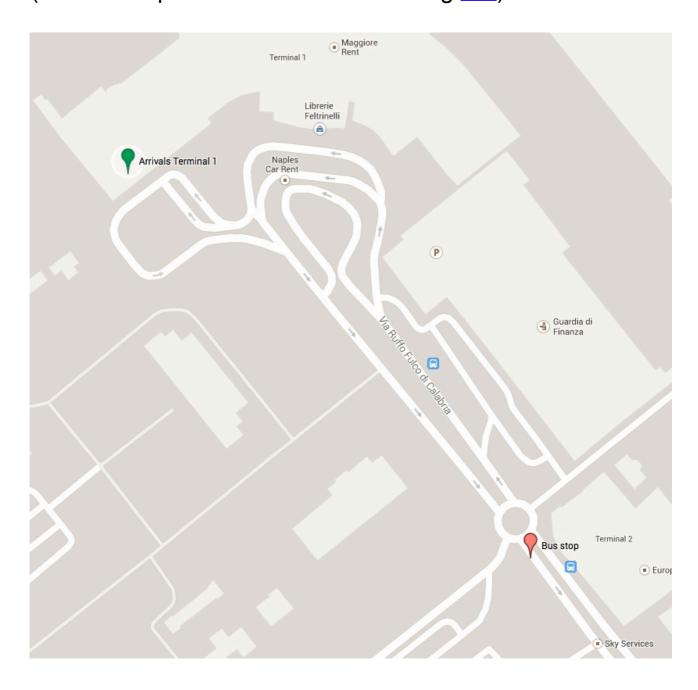

### **Departures from Capodichino Airport to INAF-OAC**

11:30 AM - 12:30 PM - 1:45 PM - 4:30 PM

**Note:** reach by walk (about 5 min) the bus stop in front of the Terminal 2, following the avenue in front of the airport building up to right after the roundabout (see the map below and at the following <u>link</u>)